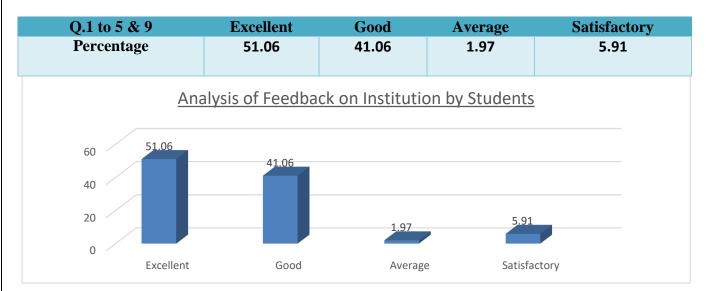

Analysis of Feedback on Institution by Students (A.Y. 2018-19)

| Questions | Responses | Excellent | Good | Average | Satisfactory |
|-----------|-----------|-----------|------|---------|--------------|
| Q1.       | 110       | 71        | 36   | 0       | 3            |
| Q2.       | 110       | 45        | 54   | 1       | 10           |
| Q3.       | 110       | 53        | 45   | 4       | 8            |
| Q4.       | 110       | 56        | 42   | 4       | 8            |
| Q5.       | 110       | 50        | 50   | 3       | 7            |
| Q9.       | 110       | 62        | 44   | 1       | 3            |

| Q.6 What is your opinion about extracurricular activities such as NSS, NCC, Sports etc. | Responses |
|-----------------------------------------------------------------------------------------|-----------|
| > They are just right                                                                   | 71        |
| > I was overwhelmed with the number                                                     | 28        |
| > They are too few                                                                      | 11        |
| Q.7 Does the college provide a safe enough environment for female students?             |           |
| > Yes                                                                                   | 108       |
| > No                                                                                    | 02        |
| Q.8 Will you recommend this college to others?                                          |           |
| > Yes                                                                                   | 91        |
| > No                                                                                    | 14        |
| ≻ May Be                                                                                | 05        |

### **Summary**

Dr.K.C. Mohite

**Principal** 