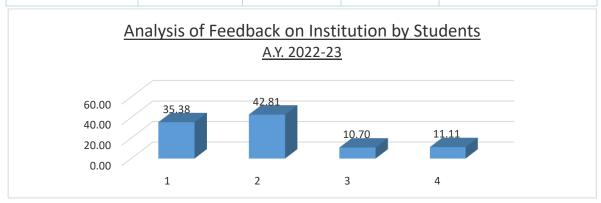

#### **Summary**

| Q.1 to 5 & 9 | Excellent | Good  | Average | Satisfactory |
|--------------|-----------|-------|---------|--------------|
| Percentage   | 35.38     | 42.81 | 10.70   | 11.11        |