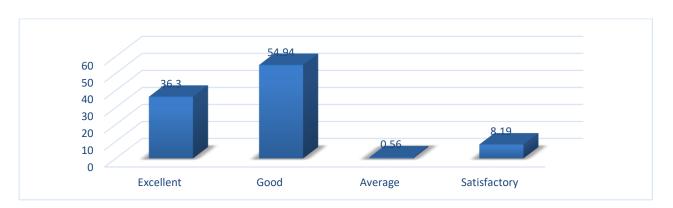

### Analysis of Feedback on Institution by Students (A.Y. 2019-2020)

| Questions | Responses | Excellent | Good | Average | Satisfactory |
|-----------|-----------|-----------|------|---------|--------------|
| Q1.       | 118       | 67        | 49   | 0       | 2            |
| Q2.       | 118       | 45        | 66   | 0       | 7            |
| Q3.       | 118       | 33        | 72   | 0       | 13           |
| Q4.       | 118       | 48        | 56   | 0       | 14           |
| Q5.       | 118       | 25        | 77   | 1       | 15           |
| Q9.       | 118       | 39        | 69   | 3       | 7            |

| Q.6 What is your opinion about extracurricular activities such as NSS, NCC, Sports etc. | Responses |
|-----------------------------------------------------------------------------------------|-----------|
| > They are just right                                                                   | 110       |
| > I was overwhelmed with the number                                                     | 05        |
| > They are too few                                                                      | 03        |
| Q.7 Does the college provide a safe enough environment for female students?             |           |
| > Yes                                                                                   | 108       |
| > No                                                                                    | 10        |
| Q.8 Will you recommend this college to others?                                          |           |
| > Yes                                                                                   | 108       |
| > No                                                                                    | 00        |
| > May Be                                                                                | 10        |

### **Summary**

| Q.1 to 5 & 9 | Excellent | Good  | Average | Satisfactory |
|--------------|-----------|-------|---------|--------------|
| Percentage   | 36.30     | 54.94 | 0.56    | 8.19         |