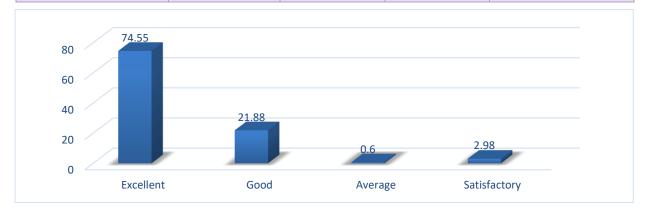

Dr. K. C. Mohite
Principal

Analysis of Feedback on Institution by Students (A.Y. 2020-21)

| Questions | Responses | Excellent | Good | Average | Satisfactory |
|-----------|-----------|-----------|------|---------|--------------|
| Q1.       | 112       | 91        | 17   | 1       | 3            |
| Q2.       | 112       | 77        | 29   | 0       | 6            |
| Q3.       | 112       | 81        | 25   | 1       | 5            |
| Q4.       | 112       | 88        | 21   | 0       | 3            |
| Q5.       | 112       | 80        | 30   | 1       | 1            |
| Q9.       | 112       | 84        | 25   | 1       | 2            |

| Q.6 What is your opinion about extracurricular activities such as NSS, NCC, Sports | Responses |
|------------------------------------------------------------------------------------|-----------|
| etc.                                                                               |           |
| > They are just right                                                              | 71        |
| > I was overwhelmed with the number                                                | 11        |
| > They are too few                                                                 | 13        |
| Q.7 Does the college provide a safe enough environment for female students?        |           |
| ≻ Yes                                                                              | 111       |
| > No                                                                               | 01        |
| Q.8 Will you recommend this college to others?                                     |           |
| ➢ Yes                                                                              | 107       |
| > No                                                                               | 02        |
| ➤ May Be                                                                           | 03        |

#### **Summary**

| Q.1 to 5 & 9 | Excellent | Good  | Average | Satisfactory |
|--------------|-----------|-------|---------|--------------|
| Percentage   | 74.55     | 21.88 | 0.60    | 2.98         |
|              |           |       |         |              |