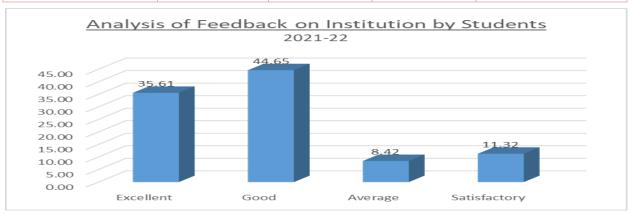

### Analysis of Feedback on Institution by Students (A.Y. 2021-22)

| Questions | Responses | Excellent | Good | Average | Satisfactory |
|-----------|-----------|-----------|------|---------|--------------|
| Q1.       | 190       | 74        | 79   | 14      | 23           |
| Q2.       | 190       | 66        | 87   | 20      | 17           |
| Q3.       | 190       | 53        | 78   | 27      | 32           |
| Q4.       | 190       | 67        | 82   | 13      | 28           |
| Q5.       | 190       | 80        | 86   | 11      | 13           |
| Q9.       | 190       | 66        | 97   | 11      | 16           |

| Q.6 What is your opinion about extracurricular activities such as NSS, NCC, Sports etc. | Responses |
|-----------------------------------------------------------------------------------------|-----------|
| ➤ They are just right                                                                   | 148       |
| > I was overwhelmed with the number                                                     | 24        |
| ➤ They are too few                                                                      | 18        |
| Q.7 Does the college provide a safe enough environment for female students?             |           |
| > Yes                                                                                   | 178       |
| > No                                                                                    | 12        |
| Q.8 Will you recommend this college to others?                                          |           |
| ➤ Yes                                                                                   | 38        |
| > No                                                                                    | 13        |
| ≻ May Be                                                                                | 141       |

#### **Summary**

| Q.1 to 5 & 9 | Excellent | Good  | Average | Satisfactory |
|--------------|-----------|-------|---------|--------------|
| Percentage   | 35.61     | 44.65 | 8.42    | 11.32        |
|              |           |       |         |              |